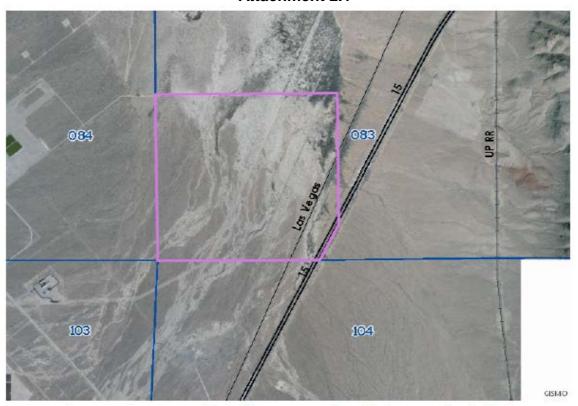

| accommodate and transmit electricity produced from Nevada renewable energy facilities and/or geothermal facilities                                                                                                                                                                                                                                                                                                                                                                                                                                                                                                                                                                                                                                                                                                                                                                                                        |           |
|---------------------------------------------------------------------------------------------------------------------------------------------------------------------------------------------------------------------------------------------------------------------------------------------------------------------------------------------------------------------------------------------------------------------------------------------------------------------------------------------------------------------------------------------------------------------------------------------------------------------------------------------------------------------------------------------------------------------------------------------------------------------------------------------------------------------------------------------------------------------------------------------------------------------------|-----------|
| Name Plate Production Capacity of the Facility:                                                                                                                                                                                                                                                                                                                                                                                                                                                                                                                                                                                                                                                                                                                                                                                                                                                                           | 184.1     |
| Net Output Production Capacity of the Facility in MW:                                                                                                                                                                                                                                                                                                                                                                                                                                                                                                                                                                                                                                                                                                                                                                                                                                                                     | 150.0     |
| Annual Net Production Capacity of the Facility in MWh (or other appropriate unit):                                                                                                                                                                                                                                                                                                                                                                                                                                                                                                                                                                                                                                                                                                                                                                                                                                        | 443,448   |
| Estimated total capital investment:                                                                                                                                                                                                                                                                                                                                                                                                                                                                                                                                                                                                                                                                                                                                                                                                                                                                                       | \$xxx     |
| Percent of total estimated capital investment expended in Nevada:                                                                                                                                                                                                                                                                                                                                                                                                                                                                                                                                                                                                                                                                                                                                                                                                                                                         | 100%      |
| Anticipated date or time range for the start of construction:  (onsite activities begin)                                                                                                                                                                                                                                                                                                                                                                                                                                                                                                                                                                                                                                                                                                                                                                                                                                  | 4/2022    |
| Anticipated date for the Commerical Operation Date (COD) of the facility:                                                                                                                                                                                                                                                                                                                                                                                                                                                                                                                                                                                                                                                                                                                                                                                                                                                 | 12-2023   |
| Construction period (in months). Note: time period must match payroll calculations                                                                                                                                                                                                                                                                                                                                                                                                                                                                                                                                                                                                                                                                                                                                                                                                                                        | 1.5 years |
| Address of the Real Property for the Generation Facility: The project is located in Clark County, Nevada on BLM Land. There is presently no metes and bounds legal description. An as-built survey, metes and bounds legal description and Record of Survey will be completed after construction is complete. Most of Section 36, Township 17 South, Range 63 East APN: 084-36-000-002 Portion of the South Half (S ½) of Section 25, Township 17 South, Range 63 East APN: 084-25-000-001 Portion of the North Half (N ½) of Section 01, Township 18 South, Range 63 East APN: 103-01-000-001 Portion of the Southeast Quarter (SE ¼) of Section 01, Township 18 South, Range 63 East APN: 103-01-000-001 Portion of the West Half (W ½) of Section 31, Township 17 South, Range 64 East APN: 083-31-000-001 Portion of the Northwest Quarter (NW ¼) of Section 06, Township 18 South, Range 64 East APN: 106-06-000-001 |           |
| City:                                                                                                                                                                                                                                                                                                                                                                                                                                                                                                                                                                                                                                                                                                                                                                                                                                                                                                                     | Моара     |

| Size of the total Facility Land (acre): | 751.02 |
|-----------------------------------------|--------|
|                                         |        |

| Are you required to file any paper work with the PUC and/or FERC? |                                                                |                                         |               |  |
|-------------------------------------------------------------------|----------------------------------------------------------------|-----------------------------------------|---------------|--|
|                                                                   | Purpose of the Filing with PUC: Approval to construct facility | Filing Date OR Anticipated filing Date: | July 17, 2020 |  |
| If yes,                                                           | Purpose of the Filing with FERC: TBD                           | Filing Date OR Anticipated filing Date: | TBD           |  |

| СН | ECKLIST - PLEASE ATTACH:                                                                                                                                                                                                                                     |                                                                                           |
|----|--------------------------------------------------------------------------------------------------------------------------------------------------------------------------------------------------------------------------------------------------------------|-------------------------------------------------------------------------------------------|
| 1  | Description of the Technology and Complete Facility including generation, transmission or distribution, the physical point at which the ownership of energy is transferred and nature of the connection to the transmission grid                             | See Attachment<br>#1                                                                      |
| 2  | Complete and legal description of the location of the proposed facility, including a regional facility map that identifies the location, county boundaries and state boundaries of the proposed facility or a reference to any such map of appropriate scale | See attached Legal Descriptions and Clark County Assessors Maps (Attachment #2 thru #2.5) |
| 3  | Description of any natural or nonrenewable resources that will be affected by or required to be used in the construction or operation of the proposed facility, including statement of any areas of mitigation, controversy, issue or concern                | None - See<br>Attachment #3                                                               |
| 4  | Summary of the PUC and FERC Dockets if any PUC and FERC filing have started                                                                                                                                                                                  | Filing with PUC<br>scheduled to<br>occur July 17,<br>2020                                 |
| 5  | Copy of the Business Plan for the Nevada Facility                                                                                                                                                                                                            | See Attachment<br>#4                                                                      |
| 6  | For Expansion Applications, Copy of the most recent assessment schedule and tax bill from the County Assessor's Office or the Department of Taxation                                                                                                         | N/A- All new construction                                                                 |
| 7  | Website link to company profile                                                                                                                                                                                                                              | w.NVEnergy.com                                                                            |
| 8  | Copy of the Current Nevada State Business License                                                                                                                                                                                                            | See Attachment<br>#5                                                                      |
| 9  | Facility Information Form                                                                                                                                                                                                                                    | Included                                                                                  |
| 10 | Employment Information, construction, and permanent employee salary schedules                                                                                                                                                                                | Included                                                                                  |
| 11 | Supplemental Information Form                                                                                                                                                                                                                                | Included                                                                                  |
| 12 | Taxation Reporting Forms (Summary Sheet and Schedules 1 through 8)                                                                                                                                                                                           | Included                                                                                  |
| 13 | Names and contact information for construction company, contractors, subcontractors                                                                                                                                                                          | See<br>"Contractors &<br>Subcontractors"<br>Tab                                           |
| 14 | Letter from the utility or company describing the highlights of PPA, LOI, or MOU.                                                                                                                                                                            | N/A - Being<br>Completed by<br>the Utility                                                |
| 15 | Confidential Information Identification Form                                                                                                                                                                                                                 | Included                                                                                  |