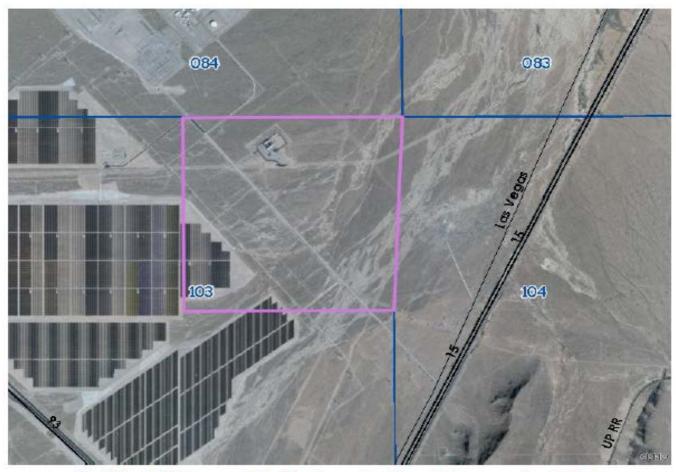

| accommodate and transmit electricity produced from Nevada renewable energy facilities and/or geothermal facilities                                                                                                                                                                                                                                                                                                                                                                                                                                                                                                                                                                                                                                                                                                                                                                                                        |           |
|---------------------------------------------------------------------------------------------------------------------------------------------------------------------------------------------------------------------------------------------------------------------------------------------------------------------------------------------------------------------------------------------------------------------------------------------------------------------------------------------------------------------------------------------------------------------------------------------------------------------------------------------------------------------------------------------------------------------------------------------------------------------------------------------------------------------------------------------------------------------------------------------------------------------------|-----------|
| Name Plate Production Capacity of the Facility:                                                                                                                                                                                                                                                                                                                                                                                                                                                                                                                                                                                                                                                                                                                                                                                                                                                                           | 184.1     |
| Net Output Production Capacity of the Facility in MW:                                                                                                                                                                                                                                                                                                                                                                                                                                                                                                                                                                                                                                                                                                                                                                                                                                                                     | 150.0     |
| Annual Net Production Capacity of the Facility in MWh (or other appropriate unit):                                                                                                                                                                                                                                                                                                                                                                                                                                                                                                                                                                                                                                                                                                                                                                                                                                        | 443,448   |
| Estimated total capital investment:                                                                                                                                                                                                                                                                                                                                                                                                                                                                                                                                                                                                                                                                                                                                                                                                                                                                                       | \$xxx     |
| Percent of total estimated capital investment expended in Nevada:                                                                                                                                                                                                                                                                                                                                                                                                                                                                                                                                                                                                                                                                                                                                                                                                                                                         | 100%      |
| Anticipated date or time range for the start of construction:  (onsite activities begin)                                                                                                                                                                                                                                                                                                                                                                                                                                                                                                                                                                                                                                                                                                                                                                                                                                  | 4/2022    |
| Anticipated date for the Commerical Operation Date (COD) of the facility:                                                                                                                                                                                                                                                                                                                                                                                                                                                                                                                                                                                                                                                                                                                                                                                                                                                 | 12-2023   |
| Construction period (in months). Note: time period must match payroll calculations                                                                                                                                                                                                                                                                                                                                                                                                                                                                                                                                                                                                                                                                                                                                                                                                                                        | 1.5 years |
| Address of the Real Property for the Generation Facility: The project is located in Clark County, Nevada on BLM Land. There is presently no metes and bounds legal description. An as-built survey, metes and bounds legal description and Record of Survey will be completed after construction is complete. Most of Section 36, Township 17 South, Range 63 East APN: 084-36-000-002 Portion of the South Half (S ½) of Section 25, Township 17 South, Range 63 East APN: 084-25-000-001 Portion of the North Half (N ½) of Section 01, Township 18 South, Range 63 East APN: 103-01-000-001 Portion of the Southeast Quarter (SE ¼) of Section 01, Township 18 South, Range 63 East APN: 103-01-000-001 Portion of the West Half (W ½) of Section 31, Township 17 South, Range 64 East APN: 083-31-000-001 Portion of the Northwest Quarter (NW ¼) of Section 06, Township 18 South, Range 64 East APN: 106-06-000-001 |           |
| City:                                                                                                                                                                                                                                                                                                                                                                                                                                                                                                                                                                                                                                                                                                                                                                                                                                                                                                                     | Моара     |

| Size of the total Facility Land (acre): | 751.02 |
|-----------------------------------------|--------|
|                                         |        |

| Are you required to file any paper work with the PUC and/or FERC? |                                                                |                                         |               |  |
|-------------------------------------------------------------------|----------------------------------------------------------------|-----------------------------------------|---------------|--|
|                                                                   | Purpose of the Filing with PUC: Approval to construct facility | Filing Date OR Anticipated filing Date: | July 17, 2020 |  |
| If yes,                                                           | Purpose of the Filing with FERC: TBD                           | Filing Date OR Anticipated filing Date: | TBD           |  |