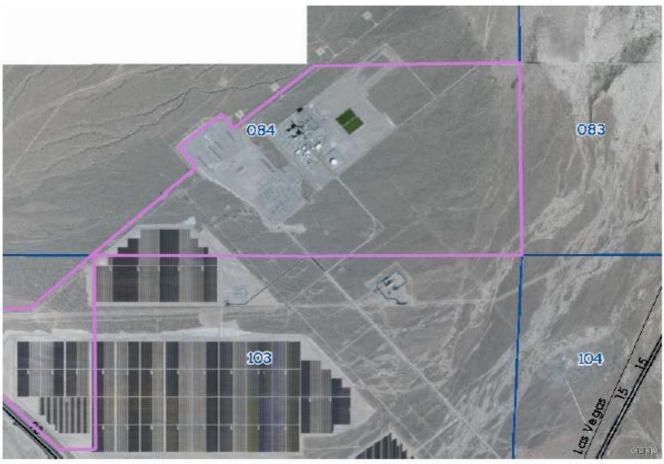

| accommodate and transmit electricity produced from Nevada renewable energy facilities and/or geothermal facilities                                                                                                                                                                                                                                                                                                                                                                                                                                                                                                                                                                                                                                                                                                                                                                                                        |           |
|---------------------------------------------------------------------------------------------------------------------------------------------------------------------------------------------------------------------------------------------------------------------------------------------------------------------------------------------------------------------------------------------------------------------------------------------------------------------------------------------------------------------------------------------------------------------------------------------------------------------------------------------------------------------------------------------------------------------------------------------------------------------------------------------------------------------------------------------------------------------------------------------------------------------------|-----------|
| Name Plate Production Capacity of the Facility:                                                                                                                                                                                                                                                                                                                                                                                                                                                                                                                                                                                                                                                                                                                                                                                                                                                                           | 184.1     |
| Net Output Production Capacity of the Facility in MW:                                                                                                                                                                                                                                                                                                                                                                                                                                                                                                                                                                                                                                                                                                                                                                                                                                                                     | 150.0     |
| Annual Net Production Capacity of the Facility in MWh (or other appropriate unit):                                                                                                                                                                                                                                                                                                                                                                                                                                                                                                                                                                                                                                                                                                                                                                                                                                        | 443,448   |
| Estimated total capital investment:                                                                                                                                                                                                                                                                                                                                                                                                                                                                                                                                                                                                                                                                                                                                                                                                                                                                                       | \$xxx     |
| Percent of total estimated capital investment expended in Nevada:                                                                                                                                                                                                                                                                                                                                                                                                                                                                                                                                                                                                                                                                                                                                                                                                                                                         | 100%      |
| Anticipated date or time range for the start of construction:  (onsite activities begin)                                                                                                                                                                                                                                                                                                                                                                                                                                                                                                                                                                                                                                                                                                                                                                                                                                  | 4/2022    |
| Anticipated date for the Commerical Operation Date (COD) of the facility:                                                                                                                                                                                                                                                                                                                                                                                                                                                                                                                                                                                                                                                                                                                                                                                                                                                 | 12-2023   |
| Construction period (in months). Note: time period must match payroll calculations                                                                                                                                                                                                                                                                                                                                                                                                                                                                                                                                                                                                                                                                                                                                                                                                                                        | 1.5 years |
| Address of the Real Property for the Generation Facility: The project is located in Clark County, Nevada on BLM Land. There is presently no metes and bounds legal description. An as-built survey, metes and bounds legal description and Record of Survey will be completed after construction is complete. Most of Section 36, Township 17 South, Range 63 East APN: 084-36-000-002 Portion of the South Half (S ½) of Section 25, Township 17 South, Range 63 East APN: 084-25-000-001 Portion of the North Half (N ½) of Section 01, Township 18 South, Range 63 East APN: 103-01-000-001 Portion of the Southeast Quarter (SE ¼) of Section 01, Township 18 South, Range 63 East APN: 103-01-000-001 Portion of the West Half (W ½) of Section 31, Township 17 South, Range 64 East APN: 083-31-000-001 Portion of the Northwest Quarter (NW ¼) of Section 06, Township 18 South, Range 64 East APN: 106-06-000-001 |           |
| City:                                                                                                                                                                                                                                                                                                                                                                                                                                                                                                                                                                                                                                                                                                                                                                                                                                                                                                                     | Моара     |

| Size of the total Facility Land (acre): | 751.02 |
|-----------------------------------------|--------|
|                                         |        |

| Are you required to file any paper work with the PUC and/or FERC? |                                                                |                                         |               |  |
|-------------------------------------------------------------------|----------------------------------------------------------------|-----------------------------------------|---------------|--|
|                                                                   | Purpose of the Filing with PUC: Approval to construct facility | Filing Date OR Anticipated filing Date: | July 17, 2020 |  |
| If yes,                                                           | Purpose of the Filing with FERC: TBD                           | Filing Date OR Anticipated filing Date: | TBD           |  |

| СН | ECKLIST - PLEASE ATTACH:                                                                                                                                                                                                                                     |                                                                                           |
|----|--------------------------------------------------------------------------------------------------------------------------------------------------------------------------------------------------------------------------------------------------------------|-------------------------------------------------------------------------------------------|
| 1  | Description of the Technology and Complete Facility including generation, transmission or distribution, the physical point at which the ownership of energy is transferred and nature of the connection to the transmission grid                             | See Attachment<br>#1                                                                      |
| 2  | Complete and legal description of the location of the proposed facility, including a regional facility map that identifies the location, county boundaries and state boundaries of the proposed facility or a reference to any such map of appropriate scale | See attached Legal Descriptions and Clark County Assessors Maps (Attachment #2 thru #2.5) |
| 3  | Description of any natural or nonrenewable resources that will be affected by or required to be used in the construction or operation of the proposed facility, including statement of any areas of mitigation, controversy, issue or concern                | None - See<br>Attachment #3                                                               |
| 4  | Summary of the PUC and FERC Dockets if any PUC and FERC filing have started                                                                                                                                                                                  | Filing with PUC<br>scheduled to<br>occur July 17,<br>2020                                 |
| 5  | Copy of the Business Plan for the Nevada Facility                                                                                                                                                                                                            | See Attachment<br>#4                                                                      |
| 6  | For Expansion Applications, Copy of the most recent assessment schedule and tax bill from the County Assessor's Office or the Department of Taxation                                                                                                         | N/A- All new construction                                                                 |
| 7  | Website link to company profile                                                                                                                                                                                                                              | w.NVEnergy.com                                                                            |
| 8  | Copy of the Current Nevada State Business License                                                                                                                                                                                                            | See Attachment<br>#5                                                                      |
| 9  | Facility Information Form                                                                                                                                                                                                                                    | Included                                                                                  |
| 10 | Employment Information, construction, and permanent employee salary schedules                                                                                                                                                                                | Included                                                                                  |
| 11 | Supplemental Information Form                                                                                                                                                                                                                                | Included                                                                                  |
| 12 | Taxation Reporting Forms (Summary Sheet and Schedules 1 through 8)                                                                                                                                                                                           | Included                                                                                  |
| 13 | Names and contact information for construction company, contractors, subcontractors                                                                                                                                                                          | See<br>"Contractors &<br>Subcontractors"<br>Tab                                           |
| 14 | Letter from the utility or company describing the highlights of PPA, LOI, or MOU.                                                                                                                                                                            | N/A - Being<br>Completed by<br>the Utility                                                |
| 15 | Confidential Information Identification Form                                                                                                                                                                                                                 | Included                                                                                  |