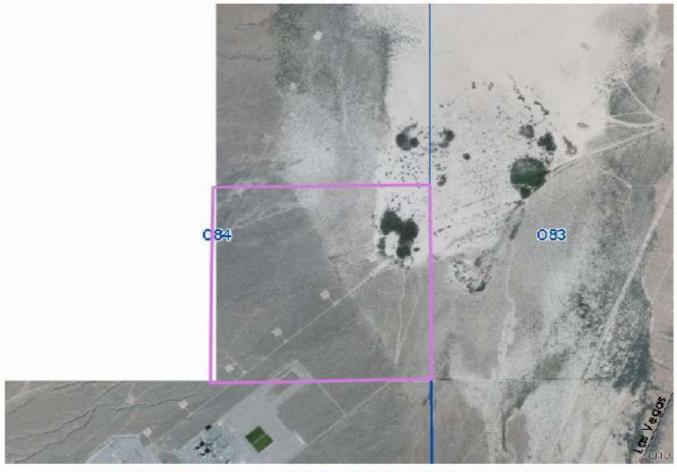

| accommodate and transmit electricity produced from Nevada renewable energy facilities and/or geothermal facilities                                                                                                                                                                                                                                                                                                                                                                                                                                                                                                                                                                                                                                                                                                                                                                                                        |           |
|---------------------------------------------------------------------------------------------------------------------------------------------------------------------------------------------------------------------------------------------------------------------------------------------------------------------------------------------------------------------------------------------------------------------------------------------------------------------------------------------------------------------------------------------------------------------------------------------------------------------------------------------------------------------------------------------------------------------------------------------------------------------------------------------------------------------------------------------------------------------------------------------------------------------------|-----------|
| Name Plate Production Capacity of the Facility:                                                                                                                                                                                                                                                                                                                                                                                                                                                                                                                                                                                                                                                                                                                                                                                                                                                                           | 184.1     |
| Net Output Production Capacity of the Facility in MW:                                                                                                                                                                                                                                                                                                                                                                                                                                                                                                                                                                                                                                                                                                                                                                                                                                                                     | 150.0     |
| Annual Net Production Capacity of the Facility in MWh (or other appropriate unit):                                                                                                                                                                                                                                                                                                                                                                                                                                                                                                                                                                                                                                                                                                                                                                                                                                        | 443,448   |
| Estimated total capital investment:                                                                                                                                                                                                                                                                                                                                                                                                                                                                                                                                                                                                                                                                                                                                                                                                                                                                                       | \$xxx     |
| Percent of total estimated capital investment expended in Nevada:                                                                                                                                                                                                                                                                                                                                                                                                                                                                                                                                                                                                                                                                                                                                                                                                                                                         | 100%      |
| Anticipated date or time range for the start of construction:  (onsite activities begin)                                                                                                                                                                                                                                                                                                                                                                                                                                                                                                                                                                                                                                                                                                                                                                                                                                  | 4/2022    |
| Anticipated date for the Commerical Operation Date (COD) of the facility:                                                                                                                                                                                                                                                                                                                                                                                                                                                                                                                                                                                                                                                                                                                                                                                                                                                 | 12-2023   |
| Construction period (in months). Note: time period must match payroll calculations                                                                                                                                                                                                                                                                                                                                                                                                                                                                                                                                                                                                                                                                                                                                                                                                                                        | 1.5 years |
| Address of the Real Property for the Generation Facility: The project is located in Clark County, Nevada on BLM Land. There is presently no metes and bounds legal description. An as-built survey, metes and bounds legal description and Record of Survey will be completed after construction is complete. Most of Section 36, Township 17 South, Range 63 East APN: 084-36-000-002 Portion of the South Half (S ½) of Section 25, Township 17 South, Range 63 East APN: 084-25-000-001 Portion of the North Half (N ½) of Section 01, Township 18 South, Range 63 East APN: 103-01-000-001 Portion of the Southeast Quarter (SE ¼) of Section 01, Township 18 South, Range 63 East APN: 103-01-000-001 Portion of the West Half (W ½) of Section 31, Township 17 South, Range 64 East APN: 083-31-000-001 Portion of the Northwest Quarter (NW ¼) of Section 06, Township 18 South, Range 64 East APN: 106-06-000-001 |           |
| City:                                                                                                                                                                                                                                                                                                                                                                                                                                                                                                                                                                                                                                                                                                                                                                                                                                                                                                                     | Моара     |

| Size of the total Facility Land (acre): | 751.02 |
|-----------------------------------------|--------|
|                                         |        |

| Are you required to file any paper work with the PUC and/or FERC? |                                                                |                                         |               |  |
|-------------------------------------------------------------------|----------------------------------------------------------------|-----------------------------------------|---------------|--|
|                                                                   | Purpose of the Filing with PUC: Approval to construct facility | Filing Date OR Anticipated filing Date: | July 17, 2020 |  |
| If yes,                                                           | Purpose of the Filing with FERC: TBD                           | Filing Date OR Anticipated filing Date: | TBD           |  |